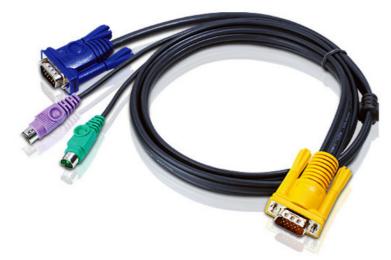

## 2L-5202P

1.8M PS/2 KVM Cable with 3 in 1 SPHD

PC Connector: HDB & PS/2 Console Connector:3 in 1 SPHD(Keyboard/Mouse/Video) Length: 6 feet (1.8m) (Slim) Please see <u>"KVM Cables Table"</u> for compatible products

## Specification

| TO PC/Source Interface |                     |
|------------------------|---------------------|
| VGA                    | HDB-15 Male         |
| PS/2                   | 6 pin mini-DIN Male |
| TO Switch Interface    |                     |
| KVM Port               | SPHD-15 Male        |