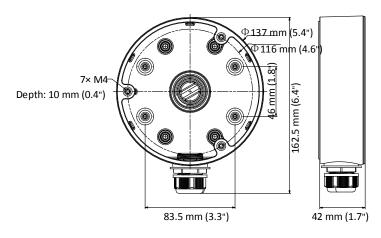

## Dimension

#### Parameter

| Model      | DS-1280ZJ-PT6                  |
|------------|--------------------------------|
| Parameters | Wall Mounting for Dome Camera  |
| Appearance | Hikvision White                |
| Material   | Aluminum Alloy                 |
| Dimension  | Φ 137 mm × 42 mm (5.4" × 1.7") |
| Weight     | 280 g (0.62 lb.)               |