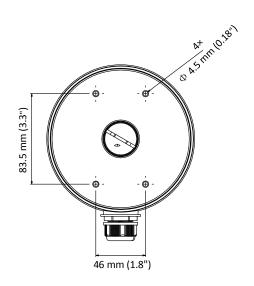

## Dimension

#### Parameter

| Model      | DS-1280ZJ-PT6                  |
|------------|--------------------------------|
| Parameters | Wall Mounting for Dome Camera  |
| Appearance | Hikvision White                |
| Material   | Aluminum Alloy                 |
| Dimension  | Φ 137 mm × 42 mm (5.4" × 1.7") |
| Weight     | 280 g (0.62 lb.)               |