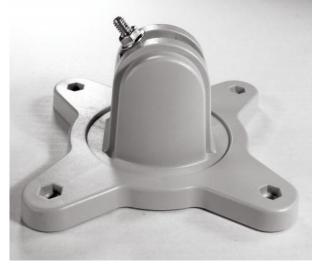

# FD-MB20

Mounting bracket for use with FD800 series and FD-MB30 & FD-MB40

#### General

The FD-MB20 is used to mount a beam detector and/or reflective prism/s at an off perpendicular axis. It allows for easy adjustment to ensure that the required angle between  $0^{\circ}$  and  $45^{\circ}$  can be achieved. It can be mounted vertically or horizontally.

#### **Standard Features**

- · Easy adjustable
- 0° to 45° range