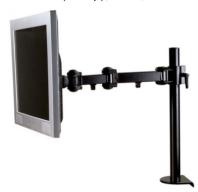

# FPMA-D960

Flatscreen Desk Mount (clamp), Black, 10-26"

### Details

- Supports monitors up to 26"
- VESA compatible
- Adjustable 3 pivot desk mount
- Tilt 180°
- Rotation 360°
- Swivel 180°

## FPMA-D960

Flatscreen Desk Mount (clamp), Black, 10-26"