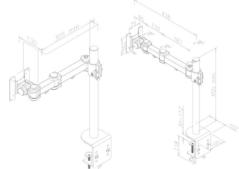

### Details

- Supports monitors up to 26"
- VESA compatible
- Adjustable 3 pivot desk mount
- Tilt 180°
- Rotation 360°
- Swivel 180°

#### General

| Olorioral              |                           |
|------------------------|---------------------------|
| Bracket type           | Monitor                   |
| Mount type             | Desk mount                |
| Max. supported monitor | up to 26"                 |
| size                   |                           |
| Max. Weight            | from 12 to 35 kg (77 lbs) |
| Distance from wall     | 10 to 43 cm               |
| VESA standard          |                           |
| VESA minimum           | 75 x 75 mm                |
| VESA maximum           | 100 x 100 mm              |
| Physical               |                           |
| Colour                 | Black                     |
| ·                      | <u> </u>                  |