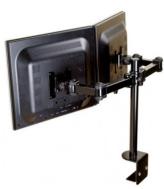

# FPMA-D960D

Flatscreen Desk Mount for 2 scrn (clamp), Black, 10-24"

### Details

- Supports two monitors up to 26"
- VESA compatible
- Adjustable 3 pivot desk mount
- Tilt 180°
- Rotation 360°
- Swivel 180°

## FPMA-D960D

Flatscreen Desk Mount for 2 scrn (clamp), Black, 10-24"