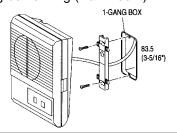

## **LE-AN FEATURES:**

- Privacy feature blocks unwanted monitoring from master
- Push button to call master station(s)
- Hands free communication when master answers
- Desk or wall mount
- Mounts to 1-gang box or ring (wall mount)

MOUNTING & INSTALLATION: