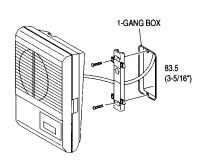

### **LE-A FEATURES:**

- Push button to call master station(s)
- Hands free communication when master answers
- · Desk or wall mount
- Mounts to 1-gang box or ring (wall mount)

MOUNTING & INSTALLATION:

MOUNTING & INSTALLATION: