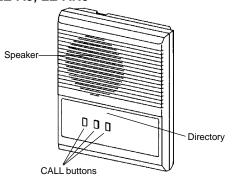

## LE-A3, LE-AN3

#### LE-A3/AN3 FEATURES:

- Selectively call up to three masters (or groups of masters)
- Privacy feature to prevent monitoring (LE-AN3 only)
- Hands free communication when master answers
- Desk or wall mount
- Mounts to 1-gang box or ring (wall mount)