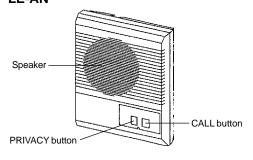

## **LE-AN FEATURES:**

- Privacy feature blocks unwanted monitoring from master
- Push button to call master station(s)
- Hands free communication when master answers
- Desk or wall mount
- Mounts to 1-gang box or ring (wall mount)

## Common Specifications, plus:

Privacy button to prevent monitoring.