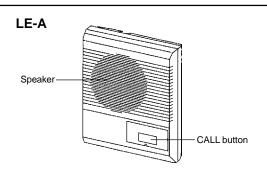

### **LE-A FEATURES:**

- Push button to call master station(s)
- Hands free communication when master answers
- · Desk or wall mount
- Mounts to 1-gang box or ring (wall mount)

MOUNTING & INSTALLATION: