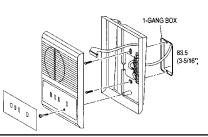

### **LE-A FEATURES:**

- Push button to call master station(s)
- Hands free communication when master answers
- · Desk or wall mount
- Mounts to 1-gang box or ring (wall mount)

MOUNTING & INSTALLATION:

MOUNTING & INSTALLATION: