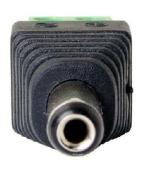

## **DESCRIPTION**

CABLE - PLUG DC 5,5/2,1/N reduction - enables easy connection of the receivers that feature a DC5,5/2,1 outlet type to a power circuit e.g. fuse modules of LB4, LB8 series.

## **SPECIFICATIONS**

| Operation voltage: | 30V DC max.                |
|--------------------|----------------------------|
| maximum current:   | 2A                         |
| Plug:              | DC 5,5/2,1, female         |
| cable connector:   | Ф0,41÷1,63 (AWG 26-14)     |
| Notes:             | one-piece connection block |