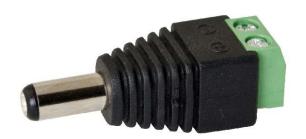

## **DESCRIPTION**

CABLE - PLUG DC 5,5/2,1/N reduction - enables easy connection of the receivers that feature a DC5,5/2,1 outlet type to a power circuit e.g. fuse modules of LB4, LB8 series.

## **SPECIFICATIONS**

| Operation voltage: | 30V DC max.                |
|--------------------|----------------------------|
| maximum current:   | 2A                         |
| Plug:              | DC 5,5/2,1, female         |
| cable connector:   | Ф0,41÷1,63 (AWG 26-14)     |
| Notes:             | one-piece connection block |