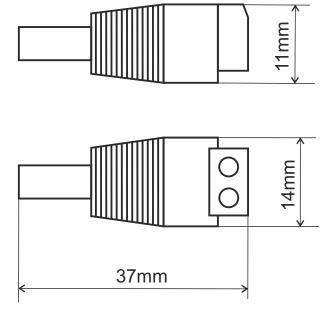

## **SPECIFICATIONS**

| Operation voltage: | 30V DC max.                |
|--------------------|----------------------------|
| maximum current:   | 2A                         |
| Plug:              | DC 5,5/2,1, female         |
| cable connector:   | Ф0,41÷1,63 (AWG 26-14)     |
| Notes:             | one-piece connection block |