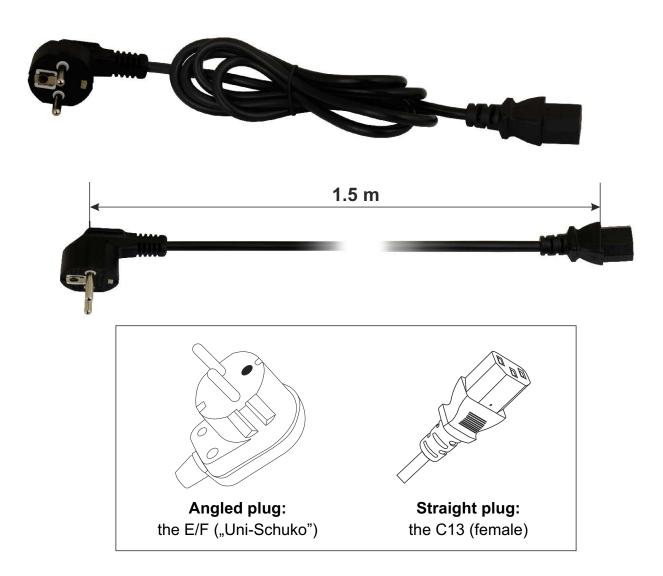

## APPLICATION

The 3-core PSD14 network cable is designed for connecting devices with the power network. From the power network side, the cable is finished with the E/F ("Uni-Schuko") angled plug, while from the receiver side the cable ends with the C13 straight plug (female).

| TECHNICAL DATA :      |                                   |
|-----------------------|-----------------------------------|
| Operating voltage:    | 230VAC                            |
| Cable cross-section:  | 3 x 0.5mm <sup>2</sup>            |
| Maximum current:      | 6A                                |
| Cable length:         | 1.5m                              |
| Plug type - grid:     | the E/F ("Unischuko") angled plug |
| Plug type - receiver: | the C13 straight plug (female)    |