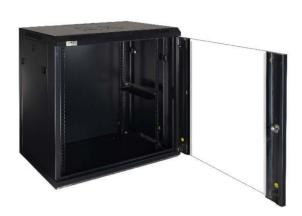

## **SPECIFICATIONS**

| Mounting dimensions:        | W=19", H=12U                                                          |  |
|-----------------------------|-----------------------------------------------------------------------|--|
| External dimensions:        | W=600, H=635, D=450 [mm, +/-2]                                        |  |
| Net/gross weight:           | 23,5 / 25 [kg]                                                        |  |
| Materials:                  | - RACK mounting rails: cold-rolled steel SPCC 1,5mm RAL 9004 - bolted |  |
|                             | - frame: cold-rolled steel SPCC 1,2mm RAL 9004 - welded               |  |
|                             | - front door: 5mm toughened glass / SPCC 1,2mm RAL 9004 - hinged      |  |
|                             | - side panels: cold-rolled steel SPCC 1,2mm RAL 9004 - removable      |  |
| Static load:                | 60 kg                                                                 |  |
| Use:                        | inside, IP20                                                          |  |
| Notes:                      | - adjustable distance between front and rear RACK rails               |  |
|                             | - ventilation holes in the top and bottom panel                       |  |
|                             | - possible mounting of 1 or 2 fans in the top panel - RAW1 / RAW2     |  |
|                             | - cable ducts in the rear, top and bottom panel                       |  |
|                             | - wall-mounting - 4 bolts (not included)                              |  |
|                             | - lockable front door (2 keys included)                               |  |
|                             | - side panels - lock assembly possible - RAZB16                       |  |
|                             | - fully assembled                                                     |  |
| Certificates, declarations: | RoHS                                                                  |  |