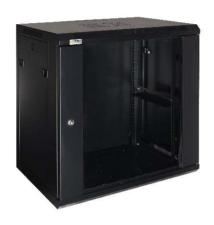

## RACK 19" cabinets - wall mounted, fully assembled

CODE: RW1264GD v1.0/III EN

NAME: RACK cabinet, wall mounted, fully assembled 12U/600x450

## **INTENDED USE**

The RACK 19" cabinet enables integrating CCTV, AC, I&HAS, RTV, LAN, or other systems in small companies or households. It is intended for devices manufactured in enclosures of the 19" standard. Due to the RACK cabinets, the devices are aesthetically mounted and protected against mechanical damage.

## **SPECIFICATIONS**

| Mounting dimensions:        | W=19", H=12U                                                          |  |
|-----------------------------|-----------------------------------------------------------------------|--|
| External dimensions:        | W=600, H=635, D=450 [mm, +/-2]                                        |  |
| Net/gross weight:           | 23,5 / 25 [kg]                                                        |  |
| Materials:                  | - RACK mounting rails: cold-rolled steel SPCC 1,5mm RAL 9004 - bolted |  |
|                             | - frame: cold-rolled steel SPCC 1,2mm RAL 9004 - welded               |  |
|                             | - front door: 5mm toughened glass / SPCC 1,2mm RAL 9004 - hinged      |  |
|                             | - side panels: cold-rolled steel SPCC 1,2mm RAL 9004 - removable      |  |
| Static load:                | 60 kg                                                                 |  |
| Use:                        | inside, IP20                                                          |  |
| Notes:                      | - adjustable distance between front and rear RACK rails               |  |
|                             | - ventilation holes in the top and bottom panel                       |  |
|                             | - possible mounting of 1 or 2 fans in the top panel - RAW1 / RAW2     |  |
|                             | - cable ducts in the rear, top and bottom panel                       |  |
|                             | - wall-mounting - 4 bolts (not included)                              |  |
|                             | - lockable front door (2 keys included)                               |  |
|                             | - side panels - lock assembly possible - RAZB16                       |  |
|                             | - fully assembled                                                     |  |
| Certificates, declarations: | RoHS                                                                  |  |