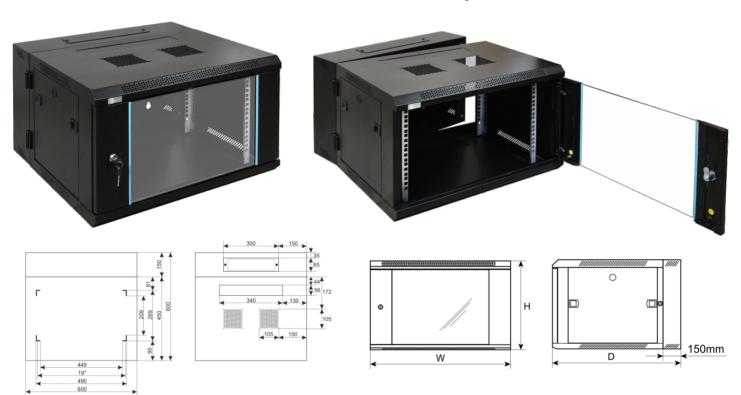

## **SPECIFICATIONS**

| Mounting dimensions:    | W=19", H=6U, D=269mm                                                        |
|-------------------------|-----------------------------------------------------------------------------|
| External dimensions:    | W=600, H=368, D=600 [mm, +/-2]                                              |
| Net/gross weight:       | 19,8 / 22,2 [kg]                                                            |
| Materials:              | - RACK mounting rails: cold-rolled steel SPCC 1,5mm                         |
|                         | - cabinet: cold-rolled steel SPCC 1,2mm RAL 9004                            |
|                         | - front door: 5mm toughened glass / SPCC 1,2mm RAL 9004                     |
|                         | - side panels: cold-rolled steel SPCC 1,2mm RAL 9004                        |
|                         | - rear door: cold-rolled steel SPCC 1,2mm RAL 9004                          |
| Static load:            | 70 kg                                                                       |
| Use:                    | inside, IP20                                                                |
| Notes:                  | - adjustable distance between front and rear RACK rails                     |
|                         | - ventilation holes in the top panel (2 x 105x105mm - mounting dimensions)  |
|                         | - cable ducts in the top and bottom door (273x60mm)                         |
|                         | <ul> <li>lockable front door – repeatable code (2 keys included)</li> </ul> |
|                         | <ul> <li>lockable rear door – repeatable code (2 keys included)</li> </ul>  |
|                         | - possibility of reverse front door – opening left/right                    |
|                         | - side panels - lock assembly possible - RAZB16 (additional equipment)      |
|                         | - ready-to-assemble                                                         |
| Declarations, warranty: | RoHS, 12 months from the date of purchase                                   |