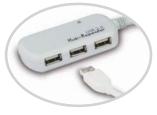

## UE2120/UE2120H

UE2120: 1-Port USB 2.0 Extender Cable UE2120H: 4-Port USB 2.0 Extender Hub

• The UE2120/UE2120H allows users to extend the distance between a computer and USB device(s) up to 12 meters via the active extender cable or hub. USB signals transmitted through these cables maintain optimal signal integrity and meet USB 2.0 standards. The UE2120 features a unique lockable mechanical design that securely links the male and female ends of the USB cable, ensuring stable connection between cables. Up to 5 extender cables can be chained together, so that cable distance is increased by up to 60 meters.

## Features

- Extends the distance to your USB device(s) up to 12 meters (36')
- 4 Downstream USB 2.0 ports (UE2120H only)
- USB specification version 2.0 / 1.1 compliant
- Plug and play. No additional driver required
- Up to 5 extender cables can be chained for a distance of up to 60 meters
- Lockable mechanical design for secure connection (UE2120 Only)
- Bus powered. No power adapter required
- Multiplatform support Windows, Mac
- OS support Windows XP, Vista, 7, Mac and FreeBSD

## **Specification**

| on                        | UE2120                                                                                 | UE2120H                                                                                                                                                                                                                                                                                                                                                                                                                                                                                                                                                                                                                                                                                                                                                                                                                                                                                                                                                                                                                                                                                                                                                                                                                                                                                                                                                                                                                                                                                                                                                                                                                                                                                                                                                                                                                                                                                                                                                                                                                                                                                                                        |  |
|---------------------------|----------------------------------------------------------------------------------------|--------------------------------------------------------------------------------------------------------------------------------------------------------------------------------------------------------------------------------------------------------------------------------------------------------------------------------------------------------------------------------------------------------------------------------------------------------------------------------------------------------------------------------------------------------------------------------------------------------------------------------------------------------------------------------------------------------------------------------------------------------------------------------------------------------------------------------------------------------------------------------------------------------------------------------------------------------------------------------------------------------------------------------------------------------------------------------------------------------------------------------------------------------------------------------------------------------------------------------------------------------------------------------------------------------------------------------------------------------------------------------------------------------------------------------------------------------------------------------------------------------------------------------------------------------------------------------------------------------------------------------------------------------------------------------------------------------------------------------------------------------------------------------------------------------------------------------------------------------------------------------------------------------------------------------------------------------------------------------------------------------------------------------------------------------------------------------------------------------------------------------|--|
| Upstream<br>Port          | 1 x USB Type-A Male                                                                    |                                                                                                                                                                                                                                                                                                                                                                                                                                                                                                                                                                                                                                                                                                                                                                                                                                                                                                                                                                                                                                                                                                                                                                                                                                                                                                                                                                                                                                                                                                                                                                                                                                                                                                                                                                                                                                                                                                                                                                                                                                                                                                                                |  |
| Port                      | 1 x USB<br>Type-A<br>Female                                                            | 4 x USB<br>Type-A<br>Female                                                                                                                                                                                                                                                                                                                                                                                                                                                                                                                                                                                                                                                                                                                                                                                                                                                                                                                                                                                                                                                                                                                                                                                                                                                                                                                                                                                                                                                                                                                                                                                                                                                                                                                                                                                                                                                                                                                                                                                                                                                                                                    |  |
| Power                     | N/A                                                                                    | 1 x DC 5V<br>(Optional)                                                                                                                                                                                                                                                                                                                                                                                                                                                                                                                                                                                                                                                                                                                                                                                                                                                                                                                                                                                                                                                                                                                                                                                                                                                                                                                                                                                                                                                                                                                                                                                                                                                                                                                                                                                                                                                                                                                                                                                                                                                                                                        |  |
| Power                     | 1 (Green)                                                                              |                                                                                                                                                                                                                                                                                                                                                                                                                                                                                                                                                                                                                                                                                                                                                                                                                                                                                                                                                                                                                                                                                                                                                                                                                                                                                                                                                                                                                                                                                                                                                                                                                                                                                                                                                                                                                                                                                                                                                                                                                                                                                                                                |  |
| USB Specification         |                                                                                        | 2.0 / 1.1 For High / Full /<br>Low Speed                                                                                                                                                                                                                                                                                                                                                                                                                                                                                                                                                                                                                                                                                                                                                                                                                                                                                                                                                                                                                                                                                                                                                                                                                                                                                                                                                                                                                                                                                                                                                                                                                                                                                                                                                                                                                                                                                                                                                                                                                                                                                       |  |
| Cable Length              |                                                                                        | 12 m                                                                                                                                                                                                                                                                                                                                                                                                                                                                                                                                                                                                                                                                                                                                                                                                                                                                                                                                                                                                                                                                                                                                                                                                                                                                                                                                                                                                                                                                                                                                                                                                                                                                                                                                                                                                                                                                                                                                                                                                                                                                                                                           |  |
| Operating<br>Temp.        | 0-40℃                                                                                  |                                                                                                                                                                                                                                                                                                                                                                                                                                                                                                                                                                                                                                                                                                                                                                                                                                                                                                                                                                                                                                                                                                                                                                                                                                                                                                                                                                                                                                                                                                                                                                                                                                                                                                                                                                                                                                                                                                                                                                                                                                                                                                                                |  |
| Storage<br>Temp.          | -20-60℃                                                                                |                                                                                                                                                                                                                                                                                                                                                                                                                                                                                                                                                                                                                                                                                                                                                                                                                                                                                                                                                                                                                                                                                                                                                                                                                                                                                                                                                                                                                                                                                                                                                                                                                                                                                                                                                                                                                                                                                                                                                                                                                                                                                                                                |  |
| Humidity                  | 0-80% RH                                                                               |                                                                                                                                                                                                                                                                                                                                                                                                                                                                                                                                                                                                                                                                                                                                                                                                                                                                                                                                                                                                                                                                                                                                                                                                                                                                                                                                                                                                                                                                                                                                                                                                                                                                                                                                                                                                                                                                                                                                                                                                                                                                                                                                |  |
| Housing                   | Plastic                                                                                |                                                                                                                                                                                                                                                                                                                                                                                                                                                                                                                                                                                                                                                                                                                                                                                                                                                                                                                                                                                                                                                                                                                                                                                                                                                                                                                                                                                                                                                                                                                                                                                                                                                                                                                                                                                                                                                                                                                                                                                                                                                                                                                                |  |
| Weight                    | 0.56 kg                                                                                | 0.63 kg                                                                                                                                                                                                                                                                                                                                                                                                                                                                                                                                                                                                                                                                                                                                                                                                                                                                                                                                                                                                                                                                                                                                                                                                                                                                                                                                                                                                                                                                                                                                                                                                                                                                                                                                                                                                                                                                                                                                                                                                                                                                                                                        |  |
| Dimensions<br>(L x W x H) | 6.4 x 2.2 x<br>1.3 cm                                                                  | 8.2 x 4.1 x<br>1.7 cm                                                                                                                                                                                                                                                                                                                                                                                                                                                                                                                                                                                                                                                                                                                                                                                                                                                                                                                                                                                                                                                                                                                                                                                                                                                                                                                                                                                                                                                                                                                                                                                                                                                                                                                                                                                                                                                                                                                                                                                                                                                                                                          |  |
|                           | Port Port Power Power Operating Temp. Storage Temp. Humidity Housing Weight Dimensions | Upstream Port  1 x USB Ty Type-A Female  Power  N/A  Power  1 (Grain Storage Temp.  Storage Temp. Humidity Housing Weight  1 x USB Type-A Female  2 x VSB Type-A Female  0 -4 Female  2 x VSB Type-A Female  1 x USB Ty  2 x U |  |