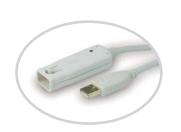

## UE2120/UE2120H

UE2120: 1-Port USB 2.0 Extender Cable UE2120H: 4-Port USB 2.0 Extender Hub

• The UE2120/UE2120H allows users to extend the distance between a computer and USB device(s) up to 12 meters via the active extender cable or hub. USB signals transmitted through these cables maintain optimal signal integrity and meet USB 2.0 standards. The UE2120 features a unique lockable mechanical design that securely links the male and female ends of the USB cable, ensuring stable connection between cables. Up to 5 extender cables can be chained together, so that cable distance is increased by up to 60 meters.

## Features

- Extends the distance to your USB device(s) up to 12 meters (36')
- 4 Downstream USB 2.0 ports (UE2120H only)
- USB specification version 2.0 / 1.1 compliant
- Plug and play. No additional driver required
- Up to 5 extender cables can be chained for a distance of up to 60 meters
- Lockable mechanical design for secure connection (UE2120 Only)
- Bus powered. No power adapter required
- Multiplatform support Windows, Mac
- OS support Windows XP, Vista, 7, Mac and FreeBSD

## **Specification**

| on                        | UE2120                                                                                 | UE2120H                                                                                                                                                                                                                                                                                                                                                                                                                                                                                                                                                                                                                                                                                                                                                                                                                                                                                                                                                                                                                                                                                                                                                                                                                                                                                                                                                                                                                                                                                                                                                                                                                                                                                                                                                                                                                                                                                                                                                                                                                                                                                                                        |  |
|---------------------------|----------------------------------------------------------------------------------------|--------------------------------------------------------------------------------------------------------------------------------------------------------------------------------------------------------------------------------------------------------------------------------------------------------------------------------------------------------------------------------------------------------------------------------------------------------------------------------------------------------------------------------------------------------------------------------------------------------------------------------------------------------------------------------------------------------------------------------------------------------------------------------------------------------------------------------------------------------------------------------------------------------------------------------------------------------------------------------------------------------------------------------------------------------------------------------------------------------------------------------------------------------------------------------------------------------------------------------------------------------------------------------------------------------------------------------------------------------------------------------------------------------------------------------------------------------------------------------------------------------------------------------------------------------------------------------------------------------------------------------------------------------------------------------------------------------------------------------------------------------------------------------------------------------------------------------------------------------------------------------------------------------------------------------------------------------------------------------------------------------------------------------------------------------------------------------------------------------------------------------|--|
| Upstream<br>Port          | 1 x USB Type-A Male                                                                    |                                                                                                                                                                                                                                                                                                                                                                                                                                                                                                                                                                                                                                                                                                                                                                                                                                                                                                                                                                                                                                                                                                                                                                                                                                                                                                                                                                                                                                                                                                                                                                                                                                                                                                                                                                                                                                                                                                                                                                                                                                                                                                                                |  |
| Port                      | 1 x USB<br>Type-A<br>Female                                                            | 4 x USB<br>Type-A<br>Female                                                                                                                                                                                                                                                                                                                                                                                                                                                                                                                                                                                                                                                                                                                                                                                                                                                                                                                                                                                                                                                                                                                                                                                                                                                                                                                                                                                                                                                                                                                                                                                                                                                                                                                                                                                                                                                                                                                                                                                                                                                                                                    |  |
| Power                     | N/A                                                                                    | 1 x DC 5V<br>(Optional)                                                                                                                                                                                                                                                                                                                                                                                                                                                                                                                                                                                                                                                                                                                                                                                                                                                                                                                                                                                                                                                                                                                                                                                                                                                                                                                                                                                                                                                                                                                                                                                                                                                                                                                                                                                                                                                                                                                                                                                                                                                                                                        |  |
| Power                     | 1 (Green)                                                                              |                                                                                                                                                                                                                                                                                                                                                                                                                                                                                                                                                                                                                                                                                                                                                                                                                                                                                                                                                                                                                                                                                                                                                                                                                                                                                                                                                                                                                                                                                                                                                                                                                                                                                                                                                                                                                                                                                                                                                                                                                                                                                                                                |  |
| USB Specification         |                                                                                        | 2.0 / 1.1 For High / Full /<br>Low Speed                                                                                                                                                                                                                                                                                                                                                                                                                                                                                                                                                                                                                                                                                                                                                                                                                                                                                                                                                                                                                                                                                                                                                                                                                                                                                                                                                                                                                                                                                                                                                                                                                                                                                                                                                                                                                                                                                                                                                                                                                                                                                       |  |
| Cable Length              |                                                                                        | 12 m                                                                                                                                                                                                                                                                                                                                                                                                                                                                                                                                                                                                                                                                                                                                                                                                                                                                                                                                                                                                                                                                                                                                                                                                                                                                                                                                                                                                                                                                                                                                                                                                                                                                                                                                                                                                                                                                                                                                                                                                                                                                                                                           |  |
| Operating<br>Temp.        | 0-40℃                                                                                  |                                                                                                                                                                                                                                                                                                                                                                                                                                                                                                                                                                                                                                                                                                                                                                                                                                                                                                                                                                                                                                                                                                                                                                                                                                                                                                                                                                                                                                                                                                                                                                                                                                                                                                                                                                                                                                                                                                                                                                                                                                                                                                                                |  |
| Storage<br>Temp.          | -20-60℃                                                                                |                                                                                                                                                                                                                                                                                                                                                                                                                                                                                                                                                                                                                                                                                                                                                                                                                                                                                                                                                                                                                                                                                                                                                                                                                                                                                                                                                                                                                                                                                                                                                                                                                                                                                                                                                                                                                                                                                                                                                                                                                                                                                                                                |  |
| Humidity                  | 0-80% RH                                                                               |                                                                                                                                                                                                                                                                                                                                                                                                                                                                                                                                                                                                                                                                                                                                                                                                                                                                                                                                                                                                                                                                                                                                                                                                                                                                                                                                                                                                                                                                                                                                                                                                                                                                                                                                                                                                                                                                                                                                                                                                                                                                                                                                |  |
| Housing                   | Plastic                                                                                |                                                                                                                                                                                                                                                                                                                                                                                                                                                                                                                                                                                                                                                                                                                                                                                                                                                                                                                                                                                                                                                                                                                                                                                                                                                                                                                                                                                                                                                                                                                                                                                                                                                                                                                                                                                                                                                                                                                                                                                                                                                                                                                                |  |
| Weight                    | 0.56 kg                                                                                | 0.63 kg                                                                                                                                                                                                                                                                                                                                                                                                                                                                                                                                                                                                                                                                                                                                                                                                                                                                                                                                                                                                                                                                                                                                                                                                                                                                                                                                                                                                                                                                                                                                                                                                                                                                                                                                                                                                                                                                                                                                                                                                                                                                                                                        |  |
| Dimensions<br>(L x W x H) | 6.4 x 2.2 x<br>1.3 cm                                                                  | 8.2 x 4.1 x<br>1.7 cm                                                                                                                                                                                                                                                                                                                                                                                                                                                                                                                                                                                                                                                                                                                                                                                                                                                                                                                                                                                                                                                                                                                                                                                                                                                                                                                                                                                                                                                                                                                                                                                                                                                                                                                                                                                                                                                                                                                                                                                                                                                                                                          |  |
|                           | Port Port Power Power Operating Temp. Storage Temp. Humidity Housing Weight Dimensions | Upstream Port  1 x USB Ty Type-A Female  Power  N/A  Power  1 (Grain Storage Temp.  Storage Temp. Humidity Housing Weight  1 x USB Type-A Female  2 x VSB Type-A Female  0 -4 Female  2 x VSB Type-A Female  1 x USB Ty  2 x U |  |