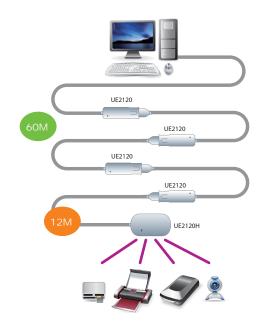

## UE2120/UE2120H

UE2120: 1-Port USB 2.0 Extender Cable UE2120H: 4-Port USB 2.0 Extender Hub

• The UE2120/UE2120H allows users to extend the distance between a computer and USB device(s) up to 12 meters via the active extender cable or hub. USB signals transmitted through these cables maintain optimal signal integrity and meet USB 2.0 standards. The UE2120 features a unique lockable mechanical design that securely links the male and female ends of the USB cable, ensuring stable connection between cables. Up to 5 extender cables can be chained together, so that cable distance is increased by up to 60 meters.

## Features

- Extends the distance to your USB device(s) up to 12 meters (36')
- 4 Downstream USB 2.0 ports (UE2120H only)
- USB specification version 2.0 / 1.1 compliant
- Plug and play. No additional driver required
- Up to 5 extender cables can be chained for a distance of up to 60 meters
- Lockable mechanical design for secure connection (UE2120 Only)
- Bus powered. No power adapter required
- Multiplatform support Windows, Mac
- OS support Windows XP, Vista, 7, Mac and FreeBSD