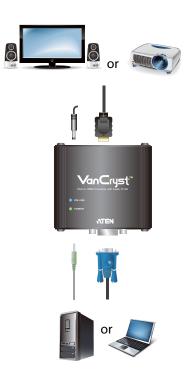

## VGA to HDMI Converter with Audio

■ The VC180 is a VGA-to-HDMI Converter that lets you view VGA source data in an HDMI output display with stereo sound quality. It uses dual power sources – from the VGA port or a power adapter. The VC180 gets its power supply from the VGA port. However if your source device is not capable of supplying power, use the power adapter to connect the VC180 to a power source. The VC180 is compact, flexible and convenient to install – with no software required. Simply make the hardware connections and enjoy the experience.

## **Specification**

| Function               |                           | VC180                           |
|------------------------|---------------------------|---------------------------------|
| Connectors             | Video In                  | 1 x HDB-15 Female (Blue)        |
|                        | Audio In                  | 1 x 3.5 mm Stereo Audio (Green) |
|                        | HDMI Out                  | 1 x HDMI Type A Female (Black)  |
|                        | Power                     | 1 x DC Jack                     |
| LEDs                   | Power                     | 1 (Green)                       |
|                        | On Line                   | 1 (Blue)                        |
| Video                  |                           | Up to 1920 x 1200 @ 60 Hz       |
| Power Consumption      |                           | DC5.3V, 3.2W                    |
| Environment            | Operating Temp.           | 0-50°C                          |
|                        | Storage Temp.             | -20-60°C                        |
|                        | Humidity                  | 0~80% RH, Non-condensing        |
| Physical<br>Properties | Housing                   | Metal                           |
|                        | Weight                    | 0.15 kg                         |
|                        | Dimensions<br>(L x W x H) | 7.90 x 7.46 x 2.44 cm           |