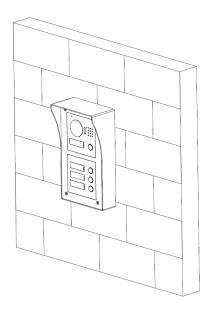

## Installation

- a) Install case on wall. Fix with screw (ST3×18 cross recessed countersunk head tail tapping screws), and the case is fastened.
- b) Align the device on front panel with hole position. Fix with screw (M3×6 cross recessed countersunk flat tail machine screw), and the module is fastened on front panel.
- c) Fix front panel on case according to hole position, fix with (M4×40 inner hex flower sunk head flat tail machine screw), and front panel is fastened on the case.
- d) Write room no. on provided name card or name of resident. Insert name card cover.e) Write room no. on provided name card or name of resident. Insert name card cover. Note:
- a) Name card and name card cover are included in accessories by default.
- b) Module VTO has two packages of 2 modules and 3 modules. The figure takes 2 modules as an example.
- c) You may power up device only after all modules are well connected, otherwise module connected after power up will not operate.