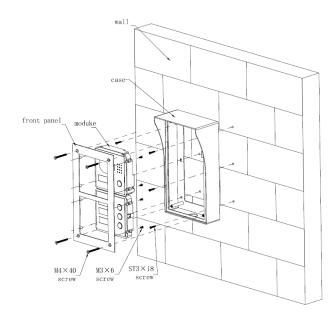

## Installation

- a) Install case on wall. Fix with screw (ST3×18 cross recessed countersunk head tail tapping screws), and the case is fastened.
- b) Align the device on front panel with hole position. Fix with screw (M3×6 cross recessed countersunk flat tail machine screw), and the module is fastened on front panel.
- c) Fix front panel on case according to hole position, fix with (M4×40 inner hex flower sunk head flat tail machine screw), and front panel is fastened on the case.
- d) Write room no. on provided name card or name of resident. Insert name card cover.e) Write room no. on provided name card or name of resident. Insert name card cover. Note:
- a) Name card and name card cover are included in accessories by default.
- b) Module VTO has two packages of 2 modules and 3 modules. The figure takes 2 modules as an example.
- c) You may power up device only after all modules are well connected, otherwise module connected after power up will not operate.