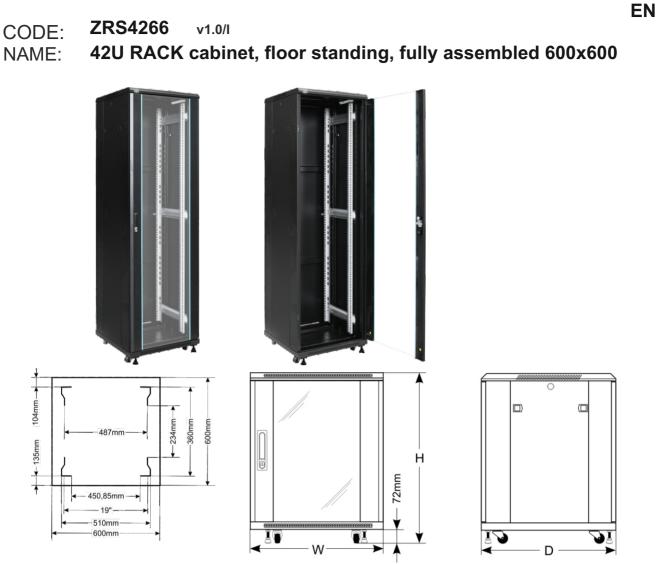

## **SPECIFICATIONS**

| Mounting dimensions:    | W=19", H=42U, D=360mm                                                                |
|-------------------------|--------------------------------------------------------------------------------------|
| External dimensions:    | W=600, H=2055, D=600 [mm, +/-2]                                                      |
| Net/gross weight:       | 85 / 91 [kg]                                                                         |
| Materials:              | - RACK mounting rails: cold-rolled steel SPCC 2mm - bolted                           |
|                         | <ul> <li>horizontal mounting rails: cold-rolled steel SPCC 1,5mm - bolted</li> </ul> |
|                         | - frame: cold-rolled steel SPCC 1,2mm RAL 9004 - welded                              |
|                         | - front door: 5mm toughened glass / SPCC 1,2mm RAL 9004 - hinged                     |
|                         | - side panels: cold-rolled steel SPCC 1,2mm RAL 9004 - removable                     |
|                         | - rear door: cold-rolled steel SPCC 1,2mm RAL 9004 - hinged                          |
| Static load:            | 1000 kg (with leveling feet)                                                         |
| Use:                    | inside, IP20                                                                         |
| Notes:                  | - adjustable distance between front and rear RACK rails                              |
|                         | - ventilation holes in the front door, top and bottom panel                          |
|                         | - possible mounting of a fan unit in the top panels - RAWP (max. 2 pcs.)             |
|                         | - cable ducts in the top and bottom panel                                            |
|                         | - 4 casters without brakes and 4 leveling feet included                              |
|                         | - possible assembly of a 100mm high plinth - RAC166M                                 |
|                         | - lockable front door (2 keys included)                                              |
|                         | - lockable rear door (2 keys included)                                               |
|                         | - side panels - lock assembly possible - RAZB16                                      |
|                         | - fully assembled                                                                    |
| Declarations, warranty: | RoHS, 12 months from the date of purchase                                            |
|                         |                                                                                      |